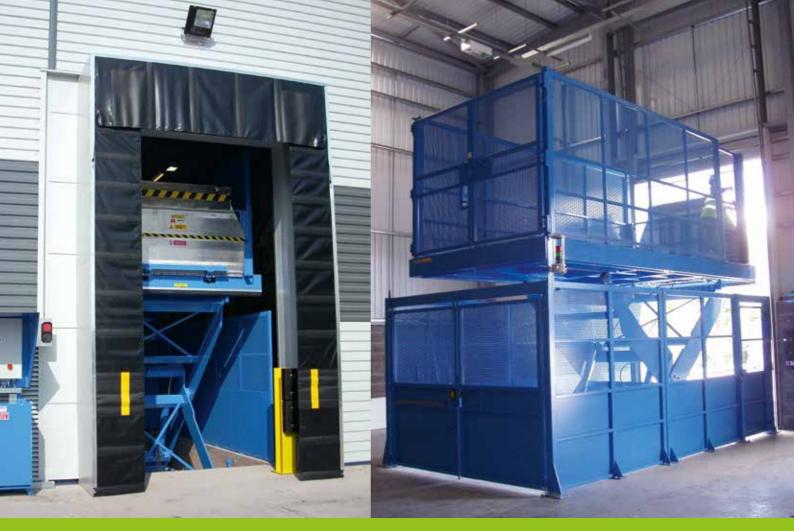

#### Use of LAWECO loading lift platforms

Our loading lift platforms can handle a wide range of challenges. For example, they can be used for safe loading and unloading of vehicles.

LAWECO loading lift platforms have proven to be suitable for lifting and lowering goods – including vehicles – across great heights. A safety control system is included.

#### Advantages

- ✓ great lifting heights under high loads (e.g. 8,900 mm stroke with 30 t)
- √ lifting platforms running in a shaft
- √ guide systems
- locking systems for securing while loading and unloading in extended positions
- automatic control systems with safety monitoring of the access points
- √ small platforms and large effective stroke
- √ lift platforms for transporting passenger cars
- high stability in extended position for loading and unloading
- high load bearing capacity of up to 100 t and more