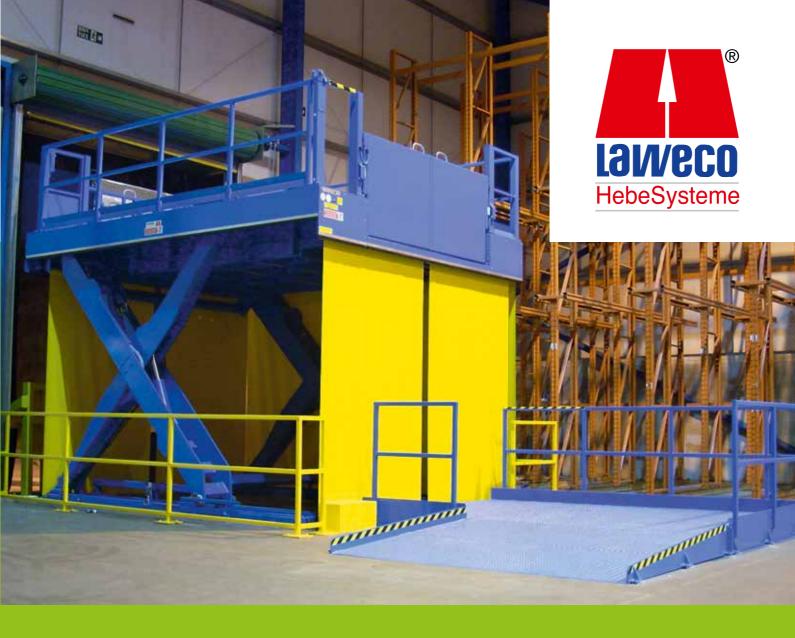

#### Use of LAWECO loading lift platforms

Our loading lift platforms can handle a wide range of challenges. For example, they can be used for safe loading and unloading of vehicles.

LAWECO loading lift platforms have proven to be suitable for lifting and lowering goods – including vehicles – across great heights. A safety control system is included.

#### Advantages

- ✓ great lifting heights under high loads (e.g. 8,900 mm stroke with 30 t)
- √ lifting platforms running in a shaft
- √ guide systems
- locking systems for securing while loading and unloading in extended positions
- automatic control systems with safety monitoring of the access points
- √ small platforms and large effective stroke
- √ lift platforms for transporting passenger cars
- high stability in extended position for loading and unloading
- high load bearing capacity of up to 100 t and more