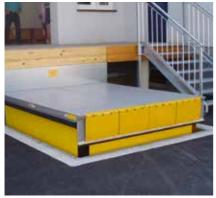

#### Use of LAWECO loading lift platforms

Our loading lift platforms can handle a wide range of challenges. For example, they can be used for safe loading and unloading of vehicles.

#### Advantages

- √ individual heights
- √ different variations of loading bridges on the vehicle side
- √ hydraulic drive
- √ manual mode
- √ permits lateral movement
- √ low construction heights under large loads