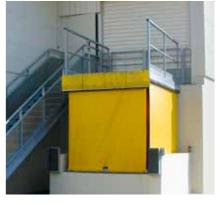

#### Use of LAWECO loading lift platforms

Our loading lift platforms can handle a wide range of challenges. For example, they can be used for safe loading and unloading of vehicles.

#### Advantages

- √ individual heights
- √ different variations of loading bridges on the vehicle side
- √ hydraulic drive
- √ manual mode
- √ permits lateral movement
- √ low construction heights under large loads