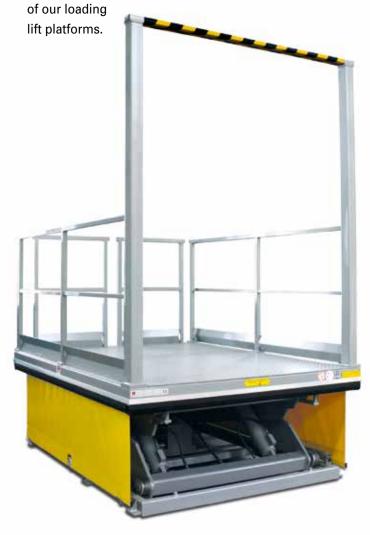

### LAWECO's safety characteristics:

- all-round safety contact rails on the top frame to protect against crushing
- lifting and lowering with deadman control
- maintenance supports with max. load bearing capacity
- pipe rupture protection in the event of a hose leak
- our lift platforms conform to the European Machinery Directive 2006/42/EC, manufactured according to DIN EN 1570-1:2012
- protection class: IP 54
- control voltage 24 Volt DC for all functions, incl. solenoid valve

#### Safety that you can rely on

The proven quality of LAWECO products guarantees the highest possible operational safety. It goes without saying that we always adhere to the highest and most recent safety and quality standards during construction