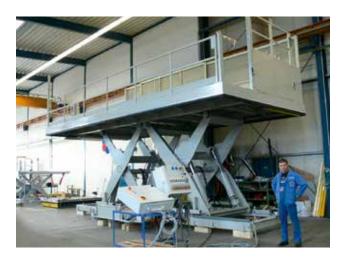

#### Use of LAWECO loading lift platforms

Our loading lift platforms can handle a wide range of challenges. For example, they can be used for safe loading and unloading of vehicles.

#### Advantages

- √ individual heights
- √ different variations of loading bridges on the vehicle side
- √ hydraulic drive
- √ manual mode
- √ permits lateral movement
- √ low construction heights under large loads

LAWECO loading lift platforms have proven to be suitable for lifting and lowering goods – including vehicles – across great heights. A safety control system is included.