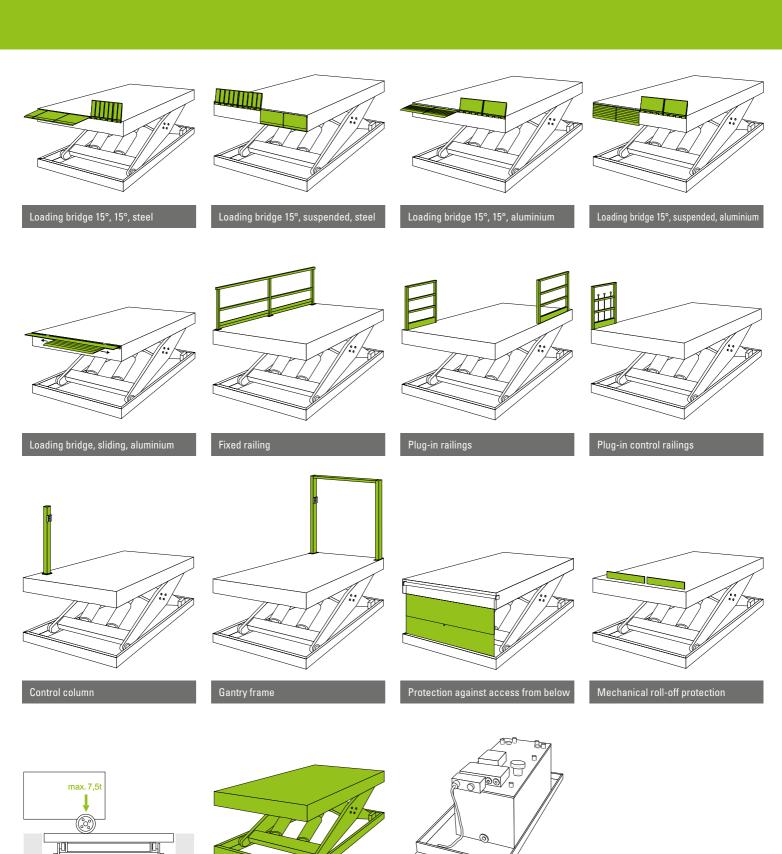

### LAWECO's safety characteristics:

- all-round safety contact rails on the top frame to protect against crushing
- lifting and lowering with deadman control
- maintenance supports with max. load bearing capacity
- pipe rupture protection in the event of a hose leak
- our lift platforms conform to the European Machinery Directive 2006/42/EC, manufactured according to DIN EN 1570-1:2012
- protection class: IP 54
- control voltage 24 Volt DC for all functions, incl. solenoid valve

#### Advantages

- √ individual heights
- √ different variations of loading bridges on the vehicle side
- √ hydraulic drive
- √ manual mode
- √ permits lateral movement
- √ low construction heights under large loads

## Benefit from LAWECO's unique hydraulic and control system design:

- use of customised components and / or brands possible
- consideration of project-specific requirements and ambient conditions
- high speeds
- gently approaches the limit positions
- valve technology for accessing additional components
- monitoring functions (temperature, filling quantities, etc.)
- reproduction of customised control processes and integration of safety-relevant components (e.g. door locking system) possible

### Top standards

including accessories!

Wheel load 7.5 t

Hot galvanizing

Hydraulic group, external